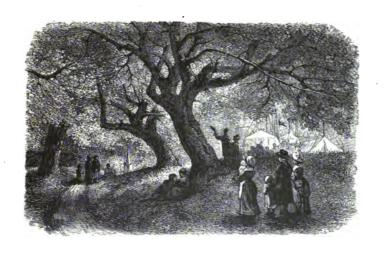

IV.

As one who walking in a forest sees

A lovely landscape through the parted trees,

Then sees it not, for boughs that intervene;

Or as we see the moon sometimes revealed

Through drifting clouds, and then again concealed,

So I behold the scene.

There are two guests at table now;
The king, deposed and older grown,
No longer occupies the throne,—
The crown is on his sister's brow;
A Princess from the Fairy Isles,
The very pattern girl of girls,